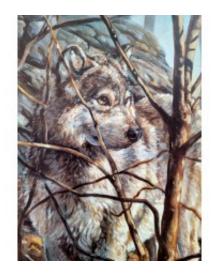

## **Description**

Size: 19" x 25" Image Size: 14.5" x 20" Limited Edition Print of 100 includes signed/numbered Certificate of Authenticity. Artists Proofs Available Please Inquire. This print depicts a timber wolf in repose during the late autumn. Silently guarding the forest dwelling he calls home.