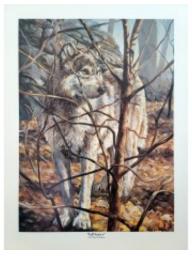

## "Fall Sentry" - Limited Edition Print of 100

**Brand:** 

**Product Code:** LP-FS-02

**Availability:** 90 **Weight:** 10.00oz

**Dimensions:** 0.00in x 19.00in x 25.00in

**Price: \$55.00** 

**Short Description** 

Limited Edition Print of 100 - "Fall Sentry"

## **Description**

Size: 19" x 25" Image Size: 14.5" x 20" Limited Edition Print of 100 includes signed/numbered Certificate of Authenticity. Artists Proofs Available Please Inquire. This print depicts a timber wolf in repose during the late autumn. Silently guarding the forest dwelling he calls home.