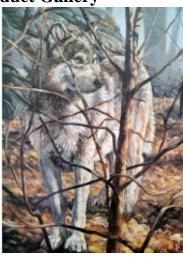

## **Description**

Size: 19" x 25" Image Size: 14.5" x 20" Limited Edition Print of 100 includes signed/numbered Certificate of Authenticity. Artists Proofs Available Please Inquire. This print depicts a timber wolf in repose during the late autumn. Silently guarding the forest dwelling he calls home.